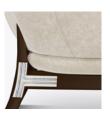

## **KWAIU**. Furnishing the Future<sup>®</sup>

The Emarese Lounge Collection delivers comfort in a bold, modern design. This collection looks good from any angle. The base of classic Kwalu material with wall saver legs that extend slightly up the back adds drama. The arms create a smooth and graceful curve that hugs the back. The elevated seat cushion literally raises the user's level of comfort. The Emarese collection consists of a lounge chair, love seat and sofa.

Model: EMAR1111 29.5W 28D 33H 22SW 20.5SD 19SH 24.5AH

Wallsaver back legs help keep walls in pristine condition.

Durable Finish Kwalu's solid surface (1/8" thick) proprietary finish doesn't have any of the drawbacks of wood. The frames are moisture impervious, graffiti-resistant, easy to clean and maintenance-free.

Steel Reinforced Our patented steelreinforced joint system uses over 20 pieces of steel in most Kwalu chairs. Stop ongoing and costly furniture replacement.

Concealed Cleanout Concealed cleanout eliminates a debris build-up behind the seat cushion