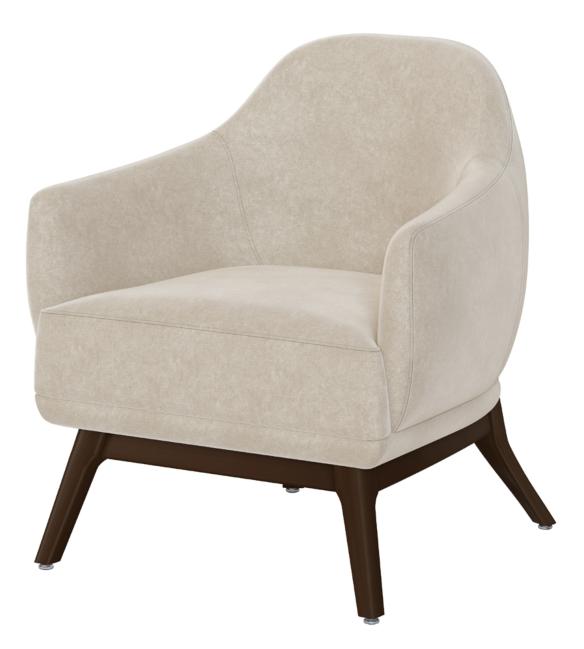

## **KWAIU**. Furnishing the Future<sup>®</sup>

The Emarese Lounge Collection delivers comfort in a bold, modern design. This collection looks good from any angle. The base of classic Kwalu material with wall saver legs that extend slightly up the back adds drama. The arms create a smooth and graceful curve that hugs the back. The elevated seat cushion literally raises the user's level of comfort. The Emarese collection consists of a lounge chair, love seat and sofa.

Model: EMAR1111 29.5W 28D 33H 22SW 20.5SD 19SH 24.5AH

Wallsaver back legs help keep walls in pristine condition.

Durable Finish Kwalu's solid surface (1/8" thick) proprietary finish doesn't have any of the drawbacks of wood. The frames are moisture impervious, graffiti-resistant, easy to clean and maintenance-free.