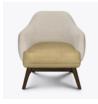

## **KWAIU**. Furnishing the Future<sup>®</sup>

The Emarese Lounge Collection delivers comfort in a bold, modern design. This collection looks good from any angle. The base of classic Kwalu material with wall saver legs that extend slightly up the back adds drama. The arms create a smooth and graceful curve that hugs the back. The elevated seat cushion literally raises the user's level of comfort. The Emarese collection consists of a lounge chair, love seat and sofa.

**Optional Fabric Zones** The selection of varied fabric placement on the seat, back and above the seat rail is optional.

Number of Seats Choose from 3 seat styles – lounge chair, love seat, and sofa.

Features