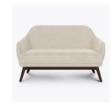

## **KWAIU**. Furnishing the Future<sup>®</sup>

The Emarese Lounge Collection delivers comfort in a bold, modern design. This collection looks good from any angle. The base of classic Kwalu material with wall saver legs that extend slightly up the back adds drama. The arms create a smooth and graceful curve that hugs the back. The elevated seat cushion literally raises the user's level of comfort. The Emarese collection consists of a lounge chair, love seat and sofa.

**Optional Fabric Zones** The selection of varied fabric placement on the seat, back and above the seat rail is optional.

Number of Seats Choose from 3 seat styles – lounge chair, love seat, and sofa.

Features