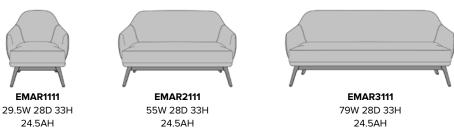

Model: EMAR1111 29.5W 28D 33H 22SW 20.5SD 19SH 24.5AH

Wallsaver back legs help keep walls in pristine condition.

Durable Finish Kwalu's solid surface (1/8" thick) proprietary finish doesn't have any of the drawbacks of wood. The frames are moisture impervious, graffiti-resistant, easy to clean and maintenance-free.

**Optional Fabric Zones** The selection of varied fabric placement on the seat, back and above the seat rail is optional.

Number of Seats Choose from 3 seat styles – lounge chair, love seat, and sofa.

Features